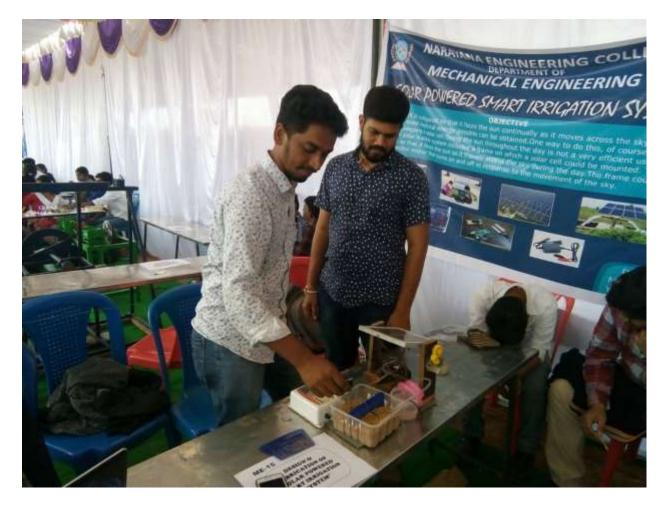

## 7) University Level Technical Fest

**ORGANIZED BY:** JNTUA Ananthapuramu

## TARGET AUDIANCE: II and IV Mechanical Students