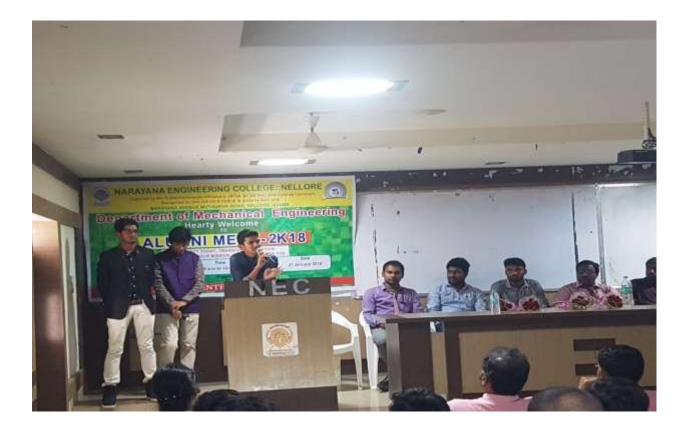

#### 6) ALUMINI 2K18

#### Resource Person: M MADHU KUMAR, P SRINIVASULU, G VENKATA SIVA.

#### Target audience: All B.TECH STUDENTS

#### Date: 27-01-18

STUDENT ALUMNI MEET which is the annual flagship event of Student Alumni Relations Cell (SARC), conducted in the month of Jan 2018. and with newer events with the same old motive of bringing student and alumni together.