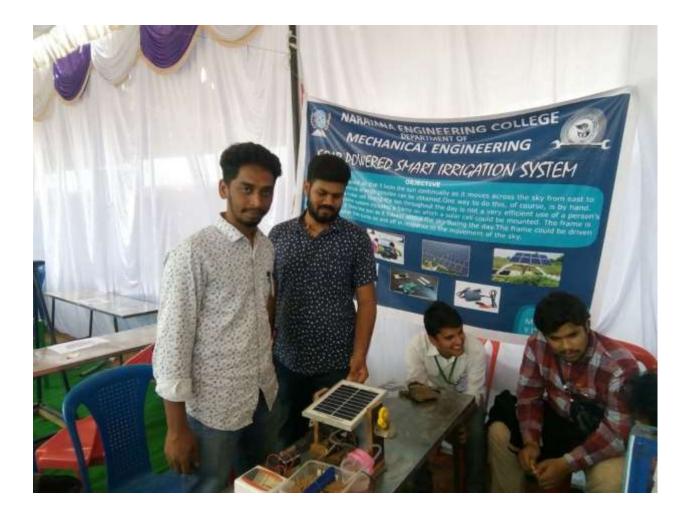

## 2) DISTRICT LEVEL TECHNICAL FEST

#### ORGANIZED BY: SVCN Nellore

## Target audience: IV B.TECH Students