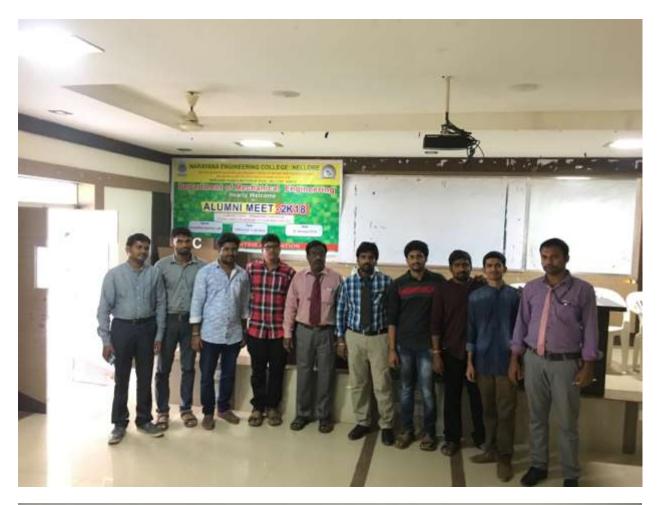

#### 6) ALUMINI 2K18

#### Resource Person: M MADHU KUMAR, P SRINIVASULU, G VENKATA SIVA.

#### Target audience: All B.TECH STUDENTS

#### Date: 27-01-18

STUDENT ALUMNI MEET which is the annual flagship event of Student Alumni Relations Cell (SARC), conducted in the month of Jan 2018. and with newer events with the same old motive of bringing student and alumni together.