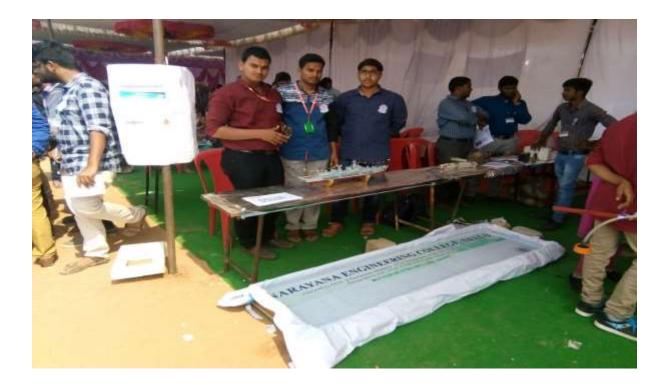

## 2) DISTRICT LEVEL TECHNICAL FEST

#### ORGANIZED BY: SVCN Nellore

## Target audience: IV B.TECH Students