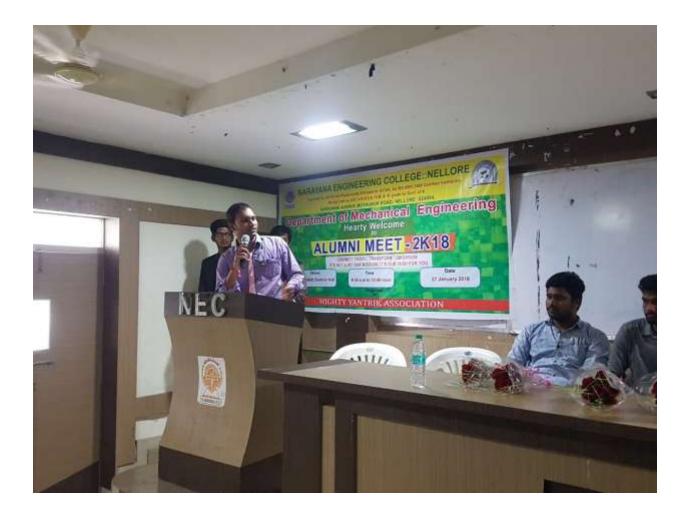

#### 6) ALUMINI 2K18

#### Resource Person: M MADHU KUMAR, P SRINIVASULU, G VENKATA SIVA.

#### Target audience: All B.TECH STUDENTS

#### Date: 27-01-18

STUDENT ALUMNI MEET which is the annual flagship event of Student Alumni Relations Cell (SARC), conducted in the month of Jan 2018. and with newer events with the same old motive of bringing student and alumni together.